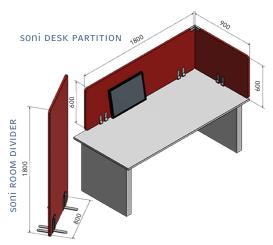

# soni ROOM DIVIDER | soni DESK PARTITION

- Our <u>soni ROOM DIVIDER</u> and <u>soni DESK PARTITION</u> are sound absorbers of a very special kind, because in addition to delivering effective sound-conditioning, they provide increased privacy for your employees.
- ► The core of our <u>soni ROOM DIVIDER</u> and <u>soni DESK PARTITION</u> is a soft non-woven panel, reinforced on both sides by a layer of compacted polyester non-woven. The visible surfaces are covered with dirtresistant and decorative felt material of high quality. The rounded upper corners of the partition make for a modern, attractive appearance.

| DIMENSIONS |                |                            |                                                                  |                                                                                                                                                       |
|------------|----------------|----------------------------|------------------------------------------------------------------|-------------------------------------------------------------------------------------------------------------------------------------------------------|
|            | PRODUCT        | THICKNESS / TOLERANCE [mm] | DIMENSION [mm] / WEIGHT                                          | ACCESSORIES                                                                                                                                           |
|            | ROOM DIVIDER   | 25 ± 2                     | 1800 X 800 / 5.5 kg<br>1800 X 600 / 4.1 kg                       | soni FIX BASE for room dividers is made of high-<br>quality stainless steel. Weight: 1.5 kg per base.<br>Length x width x height: 350 x 120 x 216 mm  |
|            | DESK PARTITION | 25 ± 2                     | 1800 X 600 / 4.1 kg<br>1800 X 400 / 2.8 kg<br>900 X 600 / 2.1 kg | soni FIX CLAMP for desk partitions is made of high-quality stainless steel. Weight: 1.4 kg per table clamp. Height x width x depth: 180 X 120 X 51 mm |