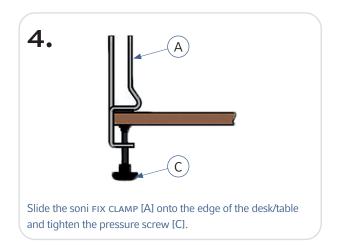

#### Advice:

► Suitable for tables up to 45 mm of thickness.

Apply the foam pads [B] to the parts of the soni FIX CLAMP [A] that will rest on the desk/table surface.

screw [C] until it engages.