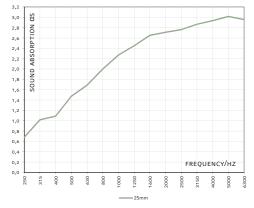

#### **REVERBERATION ROOM**

#### **APPLICATIONS**

► Based on DIN EN ISO 354

Our <u>soni ROOM DIVIDER</u> and <u>soni DESK PARTITION</u> score with a very good sound-absorption capacity and can be flexibly deployed wherever you need to reduce the noise level. The easy-to-

assemble acoustic partitions blend harmoniously into the office architecture and create pleasant acoustic conditions for concentrated work.